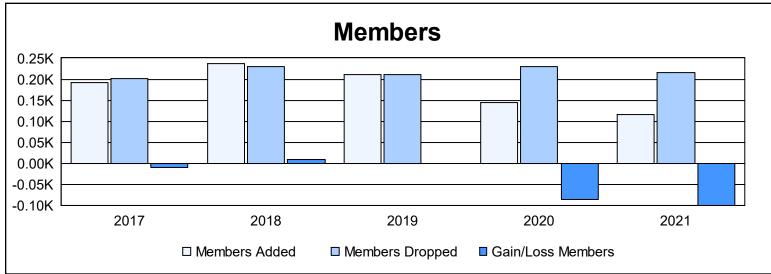

District 5M 7 As of June 2021 Cumulative

| Year      | New<br>Clubs | Dropped<br>Clubs | Gain/<br>Loss<br>Clubs | New<br>Members | Charter<br>Members | Reinstate<br>Members | Transfer<br>Members | Total<br>Member<br>Added | Total<br>Members<br>Dropped | Gain/<br>Loss<br>Members |
|-----------|--------------|------------------|------------------------|----------------|--------------------|----------------------|---------------------|--------------------------|-----------------------------|--------------------------|
| 2016-2017 | 0            | 0                | 0                      | 173            | 0                  | 10                   | 8                   | 191                      | 201                         | -10                      |
| 2017-2018 | 1            | 0                | 1                      | 199            | 26                 | 7                    | 6                   | 238                      | 229                         | 9                        |
| 2018-2019 | 0            | 0                | 0                      | 186            | 3                  | 5                    | 17                  | 211                      | 211                         | 0                        |
| 2019-2020 | 0            | 1                | -1                     | 121            | 0                  | 8                    | 15                  | 144                      | 230                         | -86                      |
| 2020-2021 | 1            | 1                | 0                      | 81             | 17                 | 14                   | 3                   | 115                      | 215                         | -100                     |
| Average   | 0            | 0                | 0                      | 152            | 9                  | 9                    | 10                  | 180                      | 217                         | -37                      |